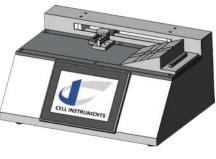

## SPC-01 Stretch Film Peel Cling Tester

Stretch Film Peel Cling Tester measures cling between two layers of film and help to determine the property of stretch wrap material ability to adhere to it.

It complies with ASTM D 5458, BB/T 0024.

• 7 inch TFT touch screen operation (human ma-

chine interface)

- PLC control unit for stable performance
- Real time display of test curve, peak value recording.
- Test speed is adjustable.
- Different connection of loadcell with sample eliminates the interference caused by the friction and gravity of pulley and string, which are commonly used in traditional method.
- Precision ball screw for accurate speed & displacement.
- Limiting device and automatic returning.
- Supportive lines of elongation rates, 50%, 100% and 200% engraved
- Microprinter
- Coefficient of friction function can be added (Optional)

Test Range: 5N ( or other range)

Speed Range: 125mm/min( or 1-500 mm/min settable)

Power AC 220V 50Hz

Section 18560013985
 Section 1856001398
 Section 1856001398
 Section 1856001398
 Section 1856001398
 Section 1856001398
 Section 185600139
 Section 185600139
 Section 185600139
 Section 185600139
 Section 185600139
 Section 18560013
 Section 1856001
 Section 1856001
 Section 185600
 Section
 Section 185600
 Section 185600
 Section 185600